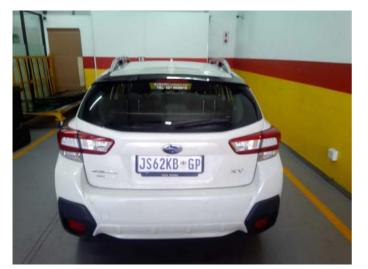

## Vehicle Diagnostic Report

| Shop Name:                            | Commercial Auto Glass East Rand  | Tel: 0118224767                                                                   |                   |             |  |
|---------------------------------------|----------------------------------|-----------------------------------------------------------------------------------|-------------------|-------------|--|
| Email: zama@commercialautoglass.co.za |                                  | Web: www.commercialautoglass.co.za                                                |                   | WINDSCREENS |  |
| Shop Number: 5                        |                                  | Address: Greenhills centre                                                        |                   |             |  |
| Technician: frank                     |                                  | CNR Northreef rd & AG De Witt Dr.<br>Bedfordview, Bedfordview, 2008, Johannesburg |                   |             |  |
| Serial number: VB8GK1C01094           |                                  | Scanner: Autel MaxiSys                                                            |                   |             |  |
|                                       |                                  | Version number: V5.7                                                              | 3-6.10            |             |  |
| Soon trino                            | Pre-scan&Post-scan               | Donoin ondon                                                                      | JS62KBGP          |             |  |
| Scan type                             | Pre-scan&Post-scan               | Repair order                                                                      | JS02KDUP          |             |  |
| Customer<br>information               |                                  |                                                                                   |                   |             |  |
| Title                                 | 18MY Subaru Asia & Pacific/Impre | eza / XV                                                                          |                   |             |  |
| Year                                  | 18MY                             | VIN:                                                                              | JF1GT7KL5JG034415 |             |  |
| Make                                  | Subaru                           | Lic Plate                                                                         | js62kbgp          |             |  |
| Model                                 | Asia & Pacific/Impreza / XV      | Odometer<br>Mileage                                                               | 37346             |             |  |
| Sub model                             | 18MY                             | Color                                                                             |                   |             |  |
| Engine                                |                                  |                                                                                   |                   |             |  |
| Pre-scan Report                       |                                  |                                                                                   | 2020-11-12 15     | :04:39      |  |
| System                                |                                  | Calibration Status                                                                |                   |             |  |
| BCM (Body co                          | ontrol)                          |                                                                                   | Pass No Fault     |             |  |
| RKE (Keyless                          | access with push button start)   | Pass No Fault                                                                     |                   |             |  |
| MFD (Multi-fu                         | unction display)                 | Pass No Fault                                                                     |                   |             |  |
| INF (Infotainm                        | nent)                            |                                                                                   | Pass No Fault     |             |  |
| PWD (Power v                          | window (driver))                 |                                                                                   | Pass No Fault     |             |  |
| PWP (Power w                          | vindow (passenger))              |                                                                                   | Pass No Fault     |             |  |
| PWS (Power w                          | vindow (switch))                 |                                                                                   | Pass No Fault     |             |  |
|                                       |                                  |                                                                                   |                   |             |  |