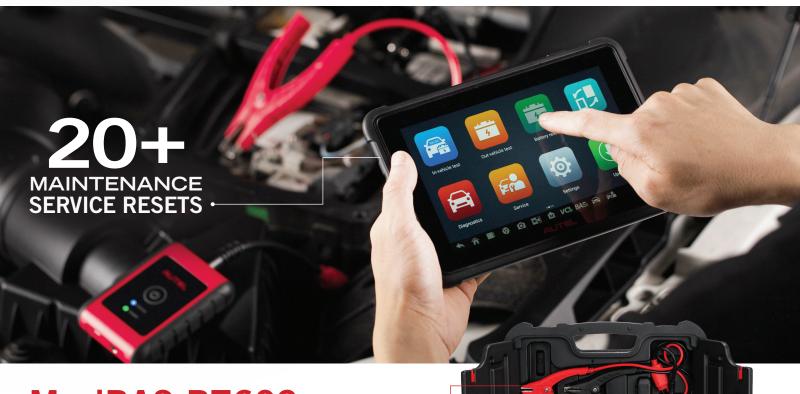

#### Faster Vehicle ID: AutoVIN, VINscan & Plate Scan

- 7-inch Touchscreen / Android 9.0 / 1.5GHz Processor / 64G Memory
- AutoSCAN: All System Diagnostics / Maintenance Service Resets
- Electrical Reset / Read & Erase Codes / Live Data
- 1 Year Warranty & FREE Wi-Fi Software Updates