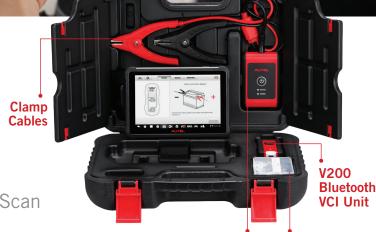

AUTEL** MaxiBAS BT609

# WIRELESS BATTERY AND ELECTRICAL SYSTEM DIAGNOSTICS

ADVANCED DIAGNOSTICS & MAINTENANCE SERVICES POWERED BY AUTEL INTELLIGENCE



## MaxiBAS BT609

Battery and Electrical Diagnostics & Service

- Battery Health Report / Temperature Compensation / Cloud-based Service
- Battery Ratings: CCA, CA, MCA, JIS, DIN, SAE, IEC, EN, EN2, BCI, GB
- Test Flooded, AGM, AGM\_Spiral, EFB and GEL Batteries
- Test 6- and 12-volt batteries: 100 3000 CCA
- Test 12- and 24-volt Cranking/Charging Systems

#### Faster Vehicle ID: AutoVIN, VINscan & Plate Scan

- 7-inch Touchscreen / Android 9.0 / 1.5GHz Processor / 64G Memory
- AutoSCAN: All System Diagnostics / Maintenance Service Resets
- Electrical Reset / Read & Erase Codes / Live Data
- 1 Year Warranty & FREE Wi-Fi Software Updates



B200 Wireless Bluetooth Battery Tester Battery Adapter Accessories



## ADAPTIVE CONDUCTANCE

- Reduce Battery Misdiagnosis
- Diagnose Low Capacity Batteries
- Reduce Charge & Retest for Discharged Batteries



## BMS RESET FUNCTIONALITY

- Electrical System Reset
- One-Touch Battery Registration After Replacement
- Largest Vehicle Coverage: 53 Vehicle Makes



## SYSTEM DETECTION

- Guided Battery Replacement Procedure with Prompted Memory Resets
- Battery Location Diagrams